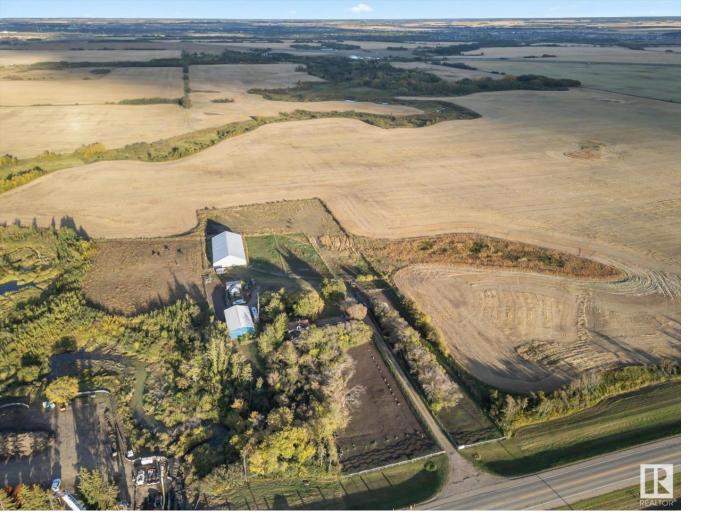

## 25021 17 Street Edmonton AB

\$775.000

RARE OPPORTUNITY! Highway frontage 5 acres in the Edmonton Energy and Technology Park, close to both Edmonton and Fort Saskatchewan! Within Edmonton city limits, along Hwy 28A and North of Manning Freeway. The long driveway is lined with groomed mature trees and opens up to the attractive yard. The home is a 1650+ sqft 1.5 storey, with 3 bedrooms and 1.5 baths. The kitchen and eat-in dining room have country charm. The large living room features a cozy brick fireplace. A spacious mudroom hosts the laundry facilities as well as 2-piece bathroom. Upgrades to the house include a new electrical panel and new furnace. Outside there is a 34'X60' shop, currently set up for a horse barn with 3 stalls and a classroom/office setup in the back that measures 34'X24'. A 60'X120' riding arena with power and lights is another highlight. There are multiple fenced pastures and corrals. This unique property offers multiple zoning options and opportunities for the new owners!