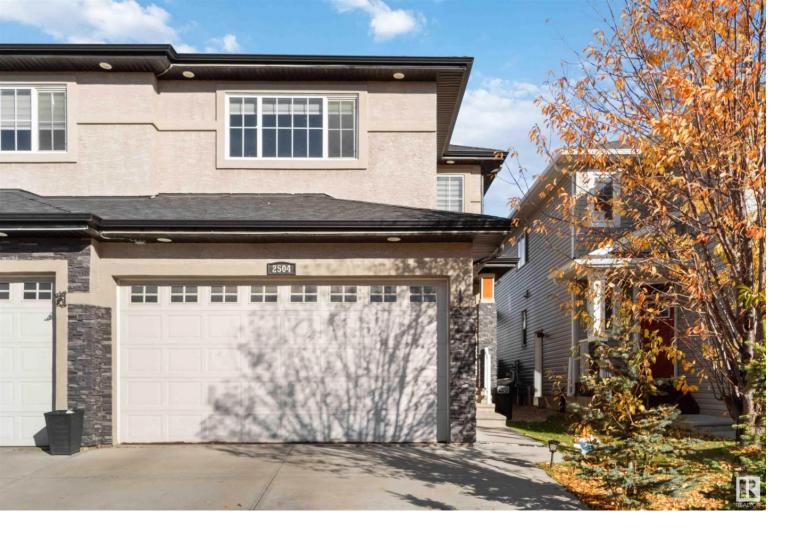

## 2504 22 Avenue Edmonton AB

\$519,800

LOCATION, LOCATION ,LOCATION! FOUR BEDROOMS AND THREE FULL BATHROOMS HALF DUPLEX Separate entrance to the basement. This 1860 sq ft half duplex is custom Homes , Laurel Green & is a real deal. This bright home offers laminate & tile flooring on the main level as well as an inviting entrance and an open Living Room with a 7' X 5" window providing lots of light. The kitchen boasts a corner pantry, pot & pan drawer for extra storage and comes with all upgraded top quality appliances. The family dinette has a back door leading to a beautiful yard and gorgeous view. To complete this main floor is a den/flex room and full bath. Upstairs you will find your master suite with walk in closet & a ensuite w/ a Jacuzzi and standing shower and granite counter tops, 2 additional great sized bedrooms & another 4 piece bathroom and a fantastic bonus room. The home features a stone front. All this plus, a double attached garage . Located close to shopping center, new rec center and Anthony Henday.