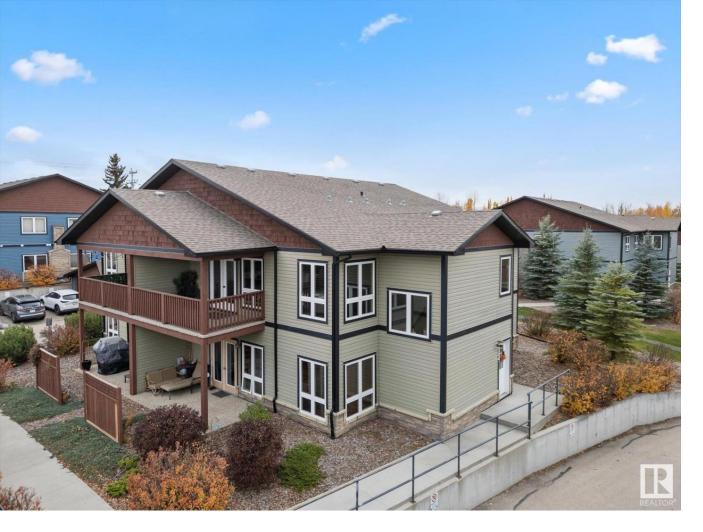

## 2504 GRAYBRIAR Green Stony Plain AB \$269,900

Welcome to this move-in ready upper-level bungalow in the serene community of Graybriar Greens, Stony Plain! Boasting over 1,300 sq. ft. of bright and airy living space, this home is freshly updated with new paint, carpet, furnace, hot water tank, washer, dryer, and dishwasher. The open-concept design invites you to relax in the spacious living area, with easy access to a covered deck perfect for enjoying the outdoors. The kitchen offers plenty of counter space for all your culinary needs. With three generous bedrooms, including a primary suite with its own 4-piece ensuite, you'll have room to spread out and enjoy the large windows that bring in natural light. Two assigned covered stalls with storage lockers offer convenience and extra storage.Nestled in a park-like setting with mountain vibes, Graybriar Greens provides a peaceful lifestyle with quick access to Spruce Grove, Highway 16A, and nearby shopping and amenities. Don't miss the chance to call this beautiful bungalow your home!