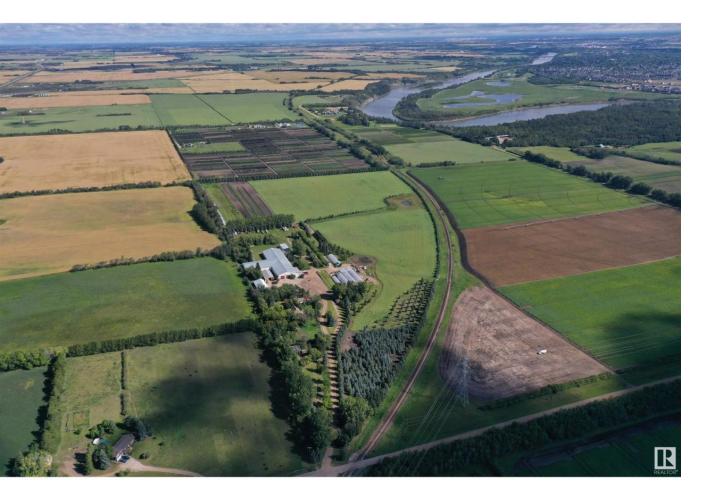

## Edmonton Alberta

Exciting opportunity for investment 57.76 acres! Location & Strategic Value: The property's proximity to the Saskatchewan River Valley, major shopping centers, and recreational facilities like Ravencrest Golf Club positions it advantageously. These amenities add significant appeal and convenience for potential future residents. City Expansion: With the citys expansion plans, investing now could mean capitalizing on increased property values and development opportunities as the area grows. Area Structure Plan: The existence of an area structure plan indicates that the property is on a path for future development. This can provide a clearer idea of what types of developments might be approved and the potential value of the property. Development Flexibility: The potential for various types of development strategies based on market demands and zoning regulations. Withe the price of under \$6 mil! (id:6769)