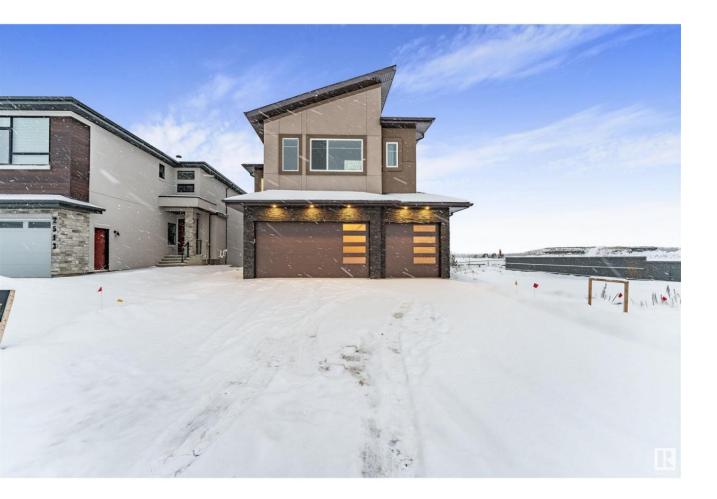

## Rural Leduc County Alberta

Triple garage, walkout backing onto a scenic lake! This 3,000 sqft home offers 5 beds, 4 baths, and a grand double-door entry. The main floor features a full bedroom with a W/I closet & ensuite, a stunning open-to-above living area with a feature wall. 9-ft ceilings. The extended kitchen boasts a waterfall island and a massive spice kitchen. Family area with fireplace & feature wall. Upstairs with glass railing you will bonus room. the primary suite impresses with a feature wall, private balcony, 5-piece ensuite & huge W/I closet. A second primary suite includes an ensuite & feature wall, while two more bedrooms share a Jack & Jill bath. Upper-level laundry adds convenience. The unfinished walkout basement with a separate entrance offers suite potential. Located just 8 minutes from Beaumont, under 20 minutes to the airport, and close to the Henday, this home perfectly blends luxury and accessibility. (id:6769)