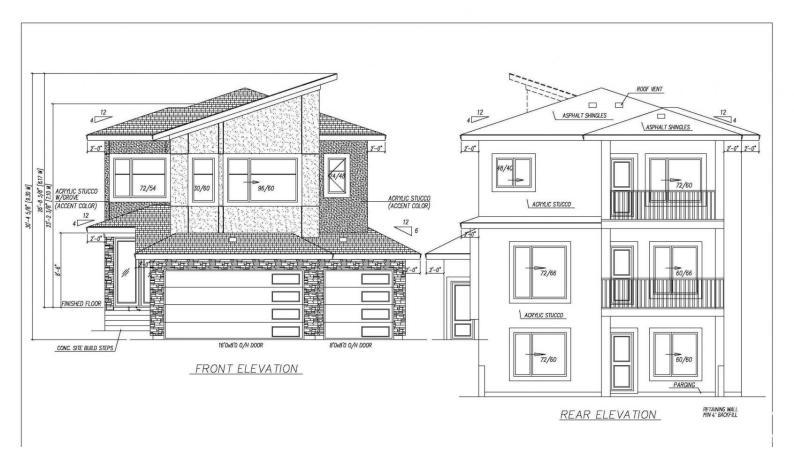

## 2507 63 Avenue Rural Leduc County AB

House is currently under construction and slated for completion in 2024, offering the opportunity to select finishings and some cosmetic details. This captivating residence is nestled in the tranquil and family-friendly neighborhood of Churchill Meadow. With an impressive 2892 sq ft, expect luxurious features such as 9-ft ceilings, upgraded lighting fixtures, extended cabinets in the dining room, MDF shelves, an electric fireplace, and a practical spice kitchen. Upstairs, discover 2 master bedrooms along with 2 additional bedrooms connected by a Jack & Jill washroom. The primary bedroom boasts a private 5-piece ensuite and a huge walk-in closet. Enjoy the convenience of a triple attached garage. The unfinished WALKOUT basement offers a separate entrance, providing potential for a second suite. With a walkout basement overlooking a scenic lake, perfect blend of tranquility and accessibility, located just 8 minutes from Beaumont, less than 20 minutes to the airport, and close to the Henday.