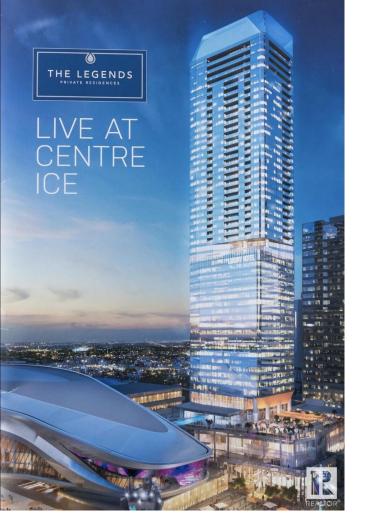

## 10360-102 street 2509 Edmonton AB \$339,900

Legends Private Residence in the ICE DISTRICT. This one bedroom condo has a GREAT WIDER LIVING ROOM AREA, floor to ceiling windows with a beautiful SOUTHEAST SKYLINE AND CITY VIEWS. Enjoy the Spacious kitchen with With QUARTZ COUNTERTOPS and eating bar. One TITLED UNDERGROUND PARKING STALL(by elevator). Lifestyle with all its 1st class amenities above the JW MARRIOT HOTEL, enjoy access to Archtype Body by Bennet Gym Steam room, swimming pool, Hot Tub and Spa area, Billiards Lounge, Roof top deck plus Outdoor patio with BBQ area. your pet will love the PET WALK AREA . Piece of mind 24/7 concierge service., PEDWAY to grocery market restaurants ,Rogers Place, LRT and more.