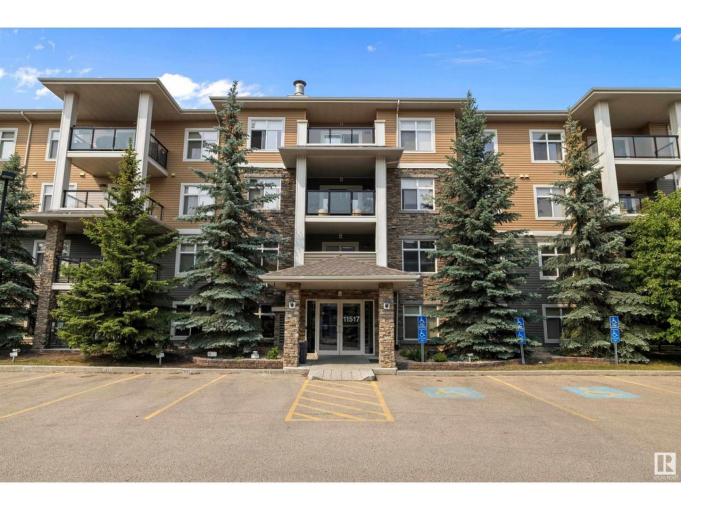

## Edmonton Alberta

\$225.800

Beautiful and Immaculate 2-bedroom, 2-bathroom, heated underground parking, condo offers comfort, convenience, and style in the desirable Rutherford community. Enjoy the open-concept floor plan featuring a spacious kitchen with a raised breakfast bar. The bright living room flows seamlessly to a South-facing patio with large sliding doors, natural gas BBQ hookup, and mature trees providing shade and privacy. The primary bedroom includes a large window, ceiling fan, walk-through closet, and en-suite with a walk-in shower. The second bedroom also features a large window and ceiling fan. Second full bathroom offering a tub/shower. Additional highlights include: In-suite laundry with stacked washer/dryer & extra storage - Well-managed building with excellent amenities: fitness room, social room, guest suite, and ample visitor parking - Conveniently located close to all amenities, shopping, restaurants, schools, public transit, and just minutes from the Anthony Henday. Condo fees \$477.32/month (includes heat). (id:6769)