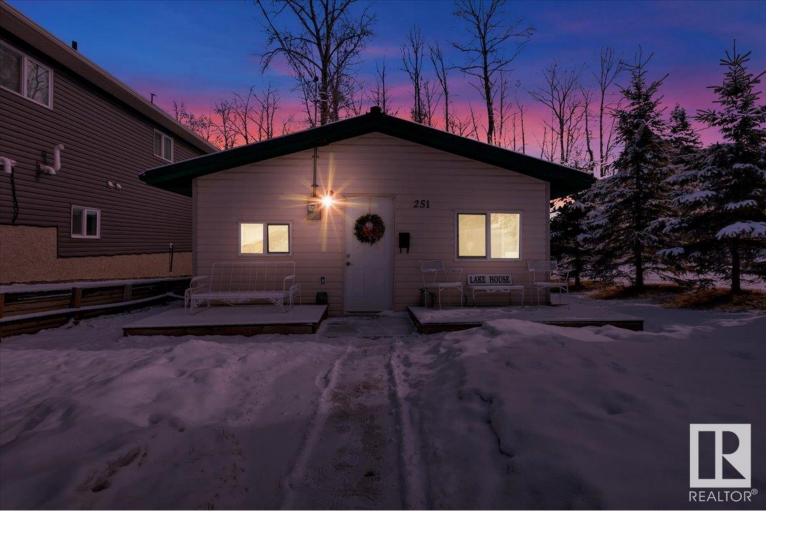

## Rural Parkland County Alberta

\$299.000

Located on the west shore of sought after community of Spring Lake this affordable charming cottage offers quiet and private lake living surrounded by nature. Only 10 minutes from Stony Plain and close to all the amenities you can have it all! The home is located on a large lot (40x200) that backs trees and than water, just under 1000sq ft and consists of a family room with cozy wood burning stove and electric baseboards heating, one large bedroom that comfortably fits king bed, full bathroom with laundry and spacious kitchen and dining area. Septic tank and cistern both hold 1000 gal. Large storage shed and private back yard with fire pit, lots of parking space in the front. Little trail leading through forest to the lake where you can enjoy kayaking, swimming, fishing or bird watching. (id:6769)