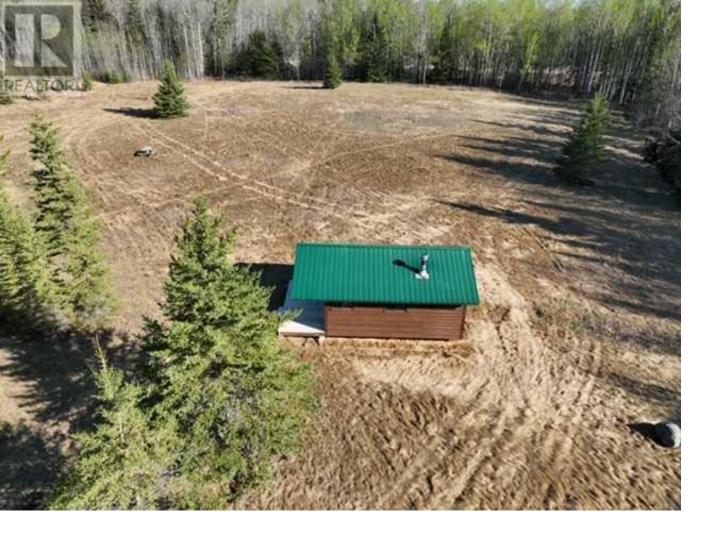

## 251047 Highway 663 Rural Athabasca County Alberta

\$175,000

If you are looking for a RECREATIONAL GETAWAY this summer, escape to this rustic acreage near Forfar Recreational Park. Conveniently located along Highway 663, near the Athabasca/Westlock County line, this 4 ACRE parcel has a 16'x21' CABIN that is sitting on 16" high metal beams, with underground POWER, SEPTIC HOLDING TANK & WELL from an old building site. Please note that the power is not currently hooked up, but pole is on the property. Portable outhouse included in the sale. Ample space on property for your family to park their RV & enjoy the abundant CROWN LAND & NUMEROUS LAKES in the area. (id:6769)