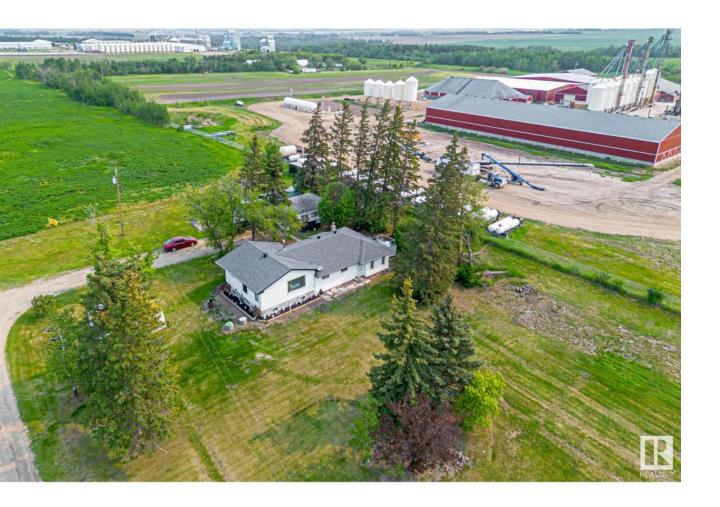

## Rural Sturgeon County Alberta

\$519.900

Welcome to this beautiful 5.29-acre property located just off HWY 651 between Legal and HWY 2! This spacious one-level home offers over 2,000 sq ft of living space and includes a detached oversized double garage. Inside you'll find 4 bedrooms, 2 full bathrooms, two large living areas, and two separate kitchens! The basement has been newly renovated, featuring an additional bedroom and rec room. The garage also includes a gas hook-up to the building. Additional upgrades to the home include a newer furnace, hot water tank, and a new roof. This property is zoned COUNTRY RESIDENTIAL and INDUSTRIAL--making it ideal for a home-based business, future development, or hobby farm! (id:6769)