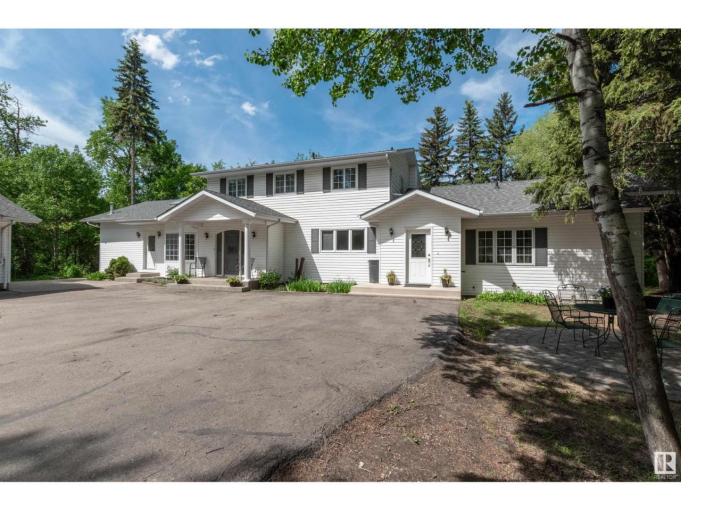

## Rural Strathcona County Alberta

\$998,707

DREAM LOCATION!!! Welcome to West Whitecroft! This beautiful acreage is situated on 3.19 acres in a private treed setting and only 2 minutes south of Sherwood Park! Featuring a lovely pond with fountain, TRIPLE DETACHED & HEATED GARAGE plus a DOUBLE DETACHED GARAGE/SHOP as well! Outdoor wine cellar and carport. NEW ADVANTEX AX 20 TREATMENT PLANT SEPTIC SYSTEM! 1600 cistern, one NEW FURNACE (2022), aggregate concrete pad & RV parking! The house offers over 3319 square feet with both an east and west wing for very flexible living space. Total of 6 bedrooms & 5 bathrooms! The Primary Bedroom has a lovely 4 piece ensuite. Spacious living room with fireplace, eat-in kitchen with open dining area. Second living room with cedar ceiling & skylight. Second kitchen! Hardwood flooring. Finished basement with rec room, utility room & storage space. AMAZING BACKYARD! Your private oasis with massive deck, firepit area and mature trees. Incredible value! Don't miss this great opportunity! (id:6769)