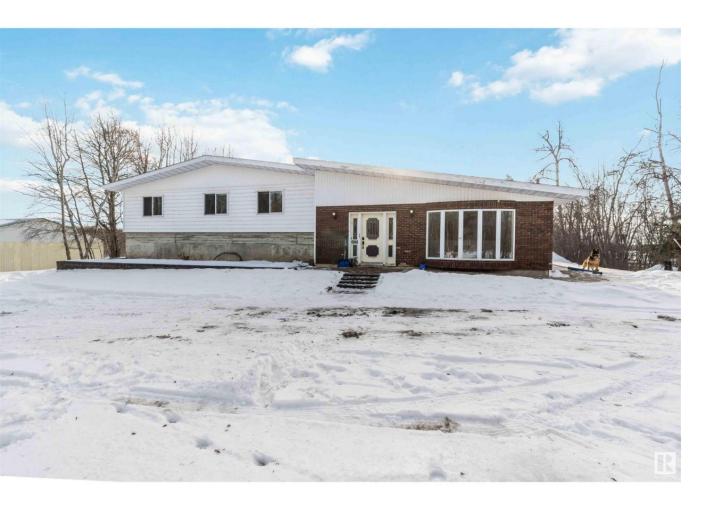

## Rural Lac Ste Anne County Alberta

\$939.999

A FULL QUARTER SECTION (160 ACRES), MASSIVE WALKOUT HOME, HUGE SHOP! WELCOME TO ONE OF LAC STE. ANNE COUNTY'S BEST. THE HOME WAS BUILT IN 1984 AND HAS JUST OVER 4000 SQ FEET OF LIVING SPACE, 4 BATHS, AND 3 BEDROOMS. THE KITCHEN HAS OAK CABINETRY, A NEWER COUNTERTOP STOVE, BUILT IN OVEN, CENTRE ISLAND, DOUBLE FRIDGE, AND A LARGE PANTRY. DINING NOOK IS OFF KITCHEN. LIVING ROOM IS SPACIOUS WITH EXTERIOR DECK ACCESS. MAIN FLOOR ALSO HAS A HUGE FAMILY ROOM, FORMAL DINING AREA, AND A HALF BATH. UPPER LEVEL HAS 3 BEDROOMS, A GIANT PRIMARY BEDROOM WITH WALK-IN CLOSET AND FULL ENSUITE, UPPER FLOOR LAUNDRY, 2 MORE FULL BATHROOMS, AND AN UPPER BALCONY. WALK-OUT BASEMENT HAS A GAMES ROOM, DEN AREA, AND UTILITY ROOM. THE SHOP IS HUGE - 50X100 (5000 SQ FT), RADIANT HEATED, CONCRETE FLOORS, 13.6 FOOT CEILINGS, 14 FOOT OVERHEAD DOOR, METAL ROOF AND 220V POWER. PROPERTY IS ROLLING WITH 25 ACRES OF CULTIVATED LAND, A LAKE, TREED TRAILS, HORSE PADDOCKS, AND IS VERY PRIVATE. 88KM NW OF EDMONTON. (id:6769)