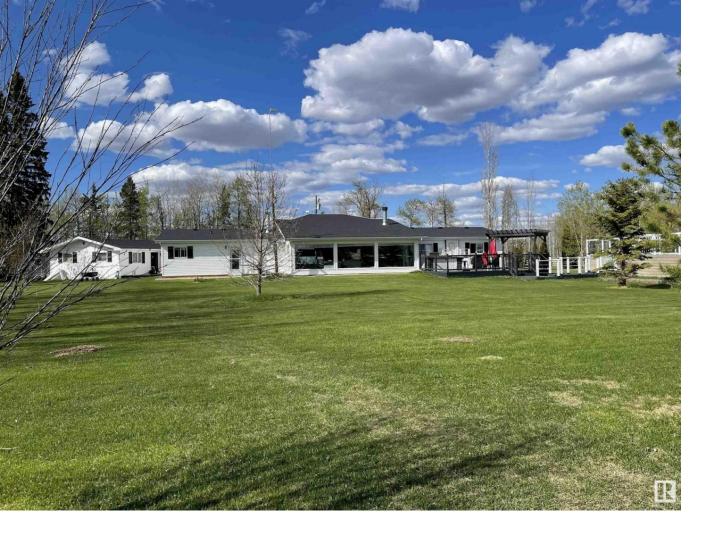

## Rural Leduc County Alberta \$1,449,000

Location!! 10 minutes south of Leduc, this farm is situated on 69.25 acres and has 2 HOMES. Main home is a 3140 sq ft rancher with 4 bdrms, 3 full baths & newer renovations & double detached garage. West wing incl primary bedroom, spa like bathroom, laundry and guest bath. The east wing offers 3 additional bedrooms & massive bathroom. The main living area has a huge living room with exposed wood beams, vaulted ceilings, to ceiling brick fireplace, with an open floor plan to the kitchen/ dining. The back deck has an 8 person hot tub, outdoor kitchen, gazebo and entertaining space and leads to the pool deck with 15x 26 heated pool fully enclosed by glass railings. NEWLY RENOVATED BARN with stalls, tack room & feed area. Several wood fenced paddocks incl shelters & outdoor arena. Most fencing around the property is new in the last 2 years. 24x 48 heated/ fully finished SHOP. 957 sq ft 2 bedroom GUEST HOUSE with 22x30 ATTACHED GARAGE. 2 year old 45 acre alfalfa/Timothy/brome good producing hay field &2 wells. (id:6769)