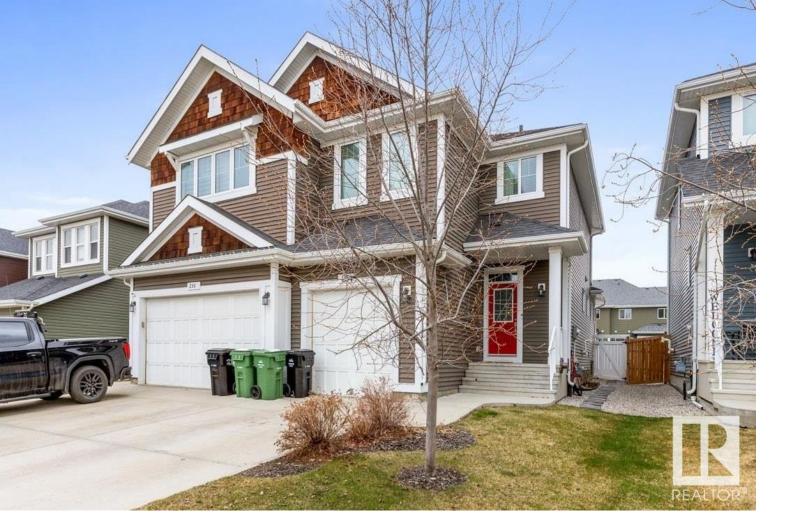

## Leduc Alberta \$419,900

1379 SQFT 1/2 DUPLEX w/ ATTACHED GARAGE in SOUTHFORK! Inside, you're welcomed by light-toned laminate flooring, neutral colours, & Irg windows that fill the living & dining areas w/ natural light. The kitchen is a standout--featuring S/S appl, spacious island, & access to the 2-tiered deck w/ gas hookup, perfect for summer BBQs. Upstairs, the primary bedroom offers a WI closet & private 3pc ensuite. 2 more generously sized bedrooms, 4pc bath, & convenient upper-floor laundry. The undeveloped basement provides endless potential for future living space, while the fully fenced backyard includes a storage shed & plenty of room for kids to play. Ideally located in the heart of family-friendly Southfork, just steps from parks, schools, shopping, playgrounds, & with quick access to Hwy 2 & 2A for easy commuting! Perfect for 1st-time buyers or young families starting their next chapter. (id:6769)