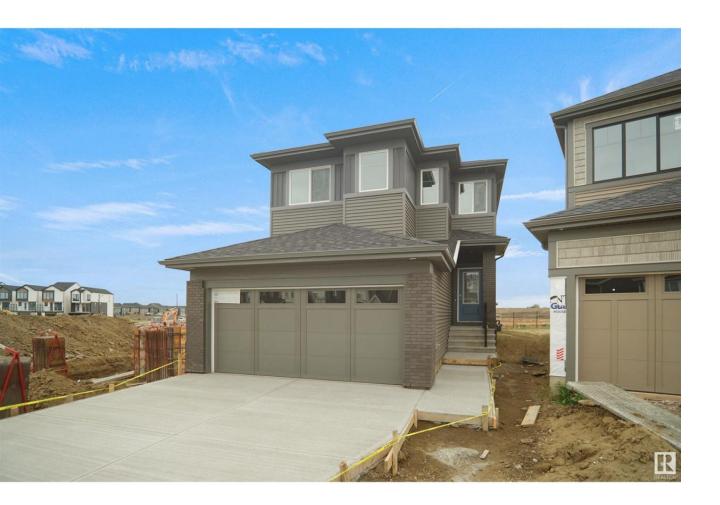

## Edmonton Alberta

\$717,834

Welcome to the "Columbia" built by the award winning Pacesetter homes and is located on a quiet street in the heart The Uplands at Riverview. This unique property in the Uplands offers nearly 2155 sq ft of living space. The main floor features a large front entrance which has a large flex room next to it which can be used a bedroom/ office if needed, as well as an open kitchen with quartz counters, and a large walkthrough pantry that is leads through to the mudroom and garage. Large windows allow natural light to pour in throughout the house. Upstairs you'll find 3 large bedrooms and a good sized bonus room. This is the perfect place to call home and the best part is this home is close to all amenities. This home has a side separate entrance perfect for a future legal suite or nanny suite. \*\*\* Home is under construction and almost complete the photos being used are from the same home recently built colors may vary, To be complete by January 2026 \*\*\* (id:6769)