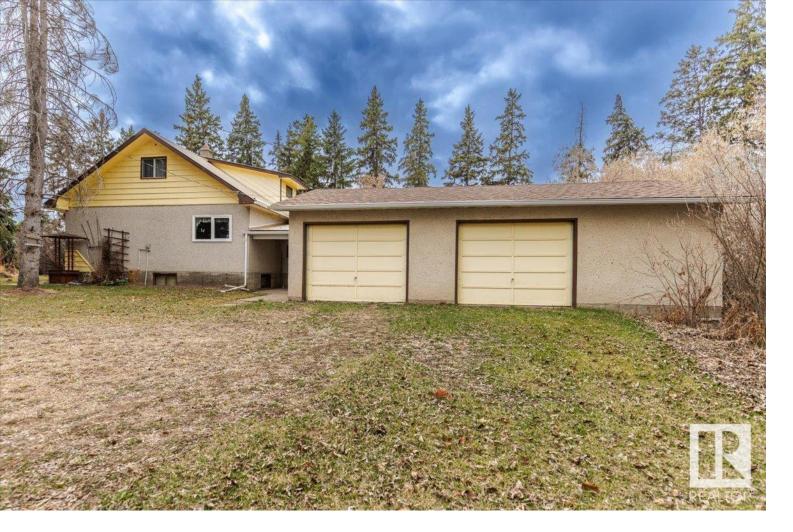

## 2544 Hwy 39 Rural Leduc County AB \$379,000

Located right on Pavement this 5.39 acre property is kept private with trees. It holds a 1193.94Sq/ft 1.5 story home with a double detached garage. Walk into the mudroom situated between the house and garage then head up to the main floor. Greeted by the dining room and kitchen the main floor also holds a living room, primary bedroom, second bedroom, and a 3 piece bathroom. Upstairs has two more bedrooms completing the four. The basement is unfinished but does have a 3 piece bathroom of its own, along with a laundry area that has cabinets for storage. Some fencing and outbuildings throughout the acreage. Services include Power, Natural Gas, and Septic.