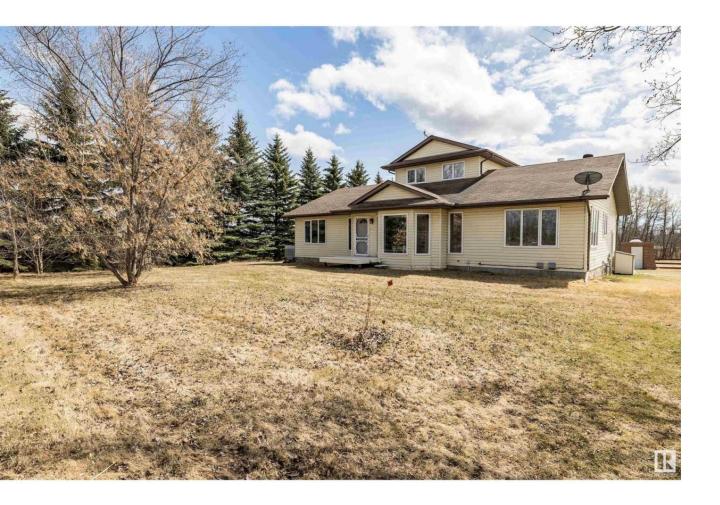

## Rural Sturgeon County Alberta

\$1.575.000

Hobby Farm touching North West St Albert right on pavement - 2 minute drive to St Albert Costco. This gorgeous property has it all. Lots of trees for privacy, creek/ravine running along side the property, fenced and cross fenced for live stock/horses, pasture land and 30 acres of seeded crops. The yard site features a beautiful custom bungalow with a loft and fully finished basement, 2 fireplaces, triple oversized heated garage, 2 storage sheds, barn, hay shed etc. The current zoning AG MAJOR allows for up to 3 single family homes on this parcel. (id:6769)