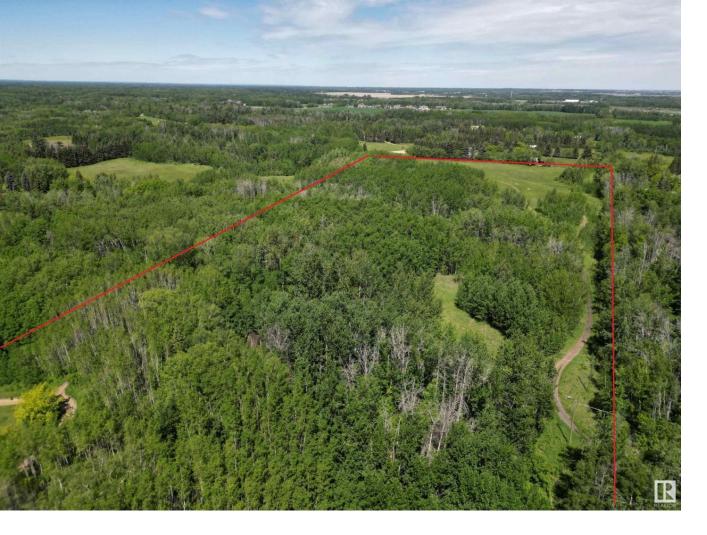

## Rural Parkland County Alberta

\$995,000

Right at Edmonton's south west boundary is this 20 acres. A nice mix of open rolling meadowlands and treed hills with walking trails. Birds and Wild life all around. Many very private building site options in the hills. Black Hawk and Petroleum Club Golf Courses are both nearby. There is also a more private access to this parcel from the south boundary on Twp Road 512 which may give the opportunity for further subdivision. This parcel is 1/2 mile outside Edmonton's south boundary so access would be 15 minutes to the Anthony Henday and the west Edmonton area and about 20 minutes to the International Airport Nisku/Leduc area. (id:6769)