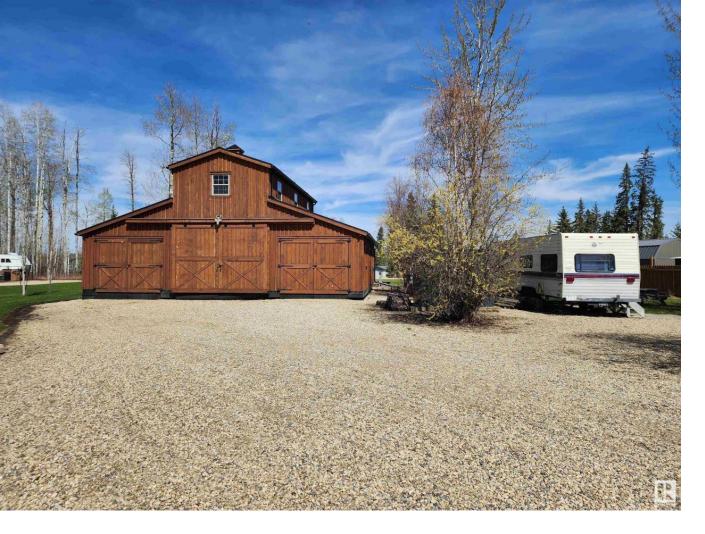

## 257 465015 RGE RD 63 A Rural Wetaskiwin County AB

\$297,000

Potential Cabin-Barn Shape building sitting on a half acre lot on the NW shore of Buck Lake in the Hauser's Cove community. It is a unique subdivision for vacation and permanent homes with nature trails and private boat launch. The building has been placed on pilings that are below the frost line, and there is gavel under the barn. The main floor is approximately 36ft. x 42ft. and the upstairs is 36ft x 14ft for a POTENTIAL 2,000sq.ft. developed area. The lot already has a drilled well with pressure tank and a septic holding tank. The seller is offering the Fleetwood fifth wheel trailer, gazebo, wood shed, fridge, BBQ and picnic table with the property. The Buck Lake area offers a wide variety of activities, both summer and winter. Come check it out!