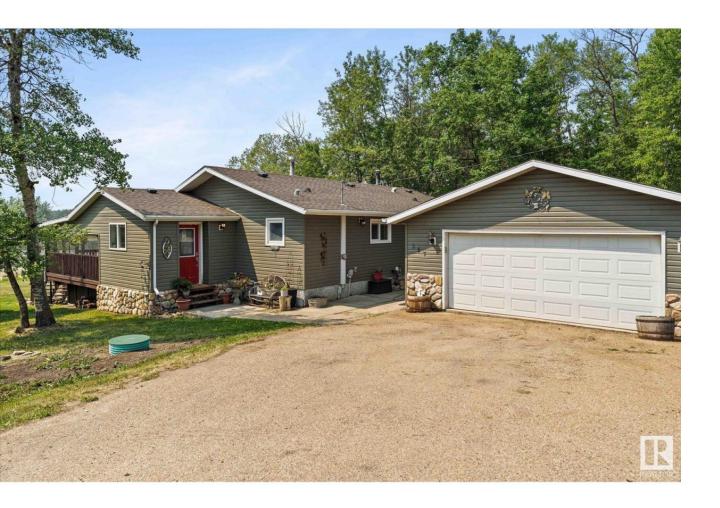

## Rural Strathcona County Alberta

\$375,000

Welcome to lakefront living on Hazelnut Island at Antler Lake! This 1,573 sq ft bungalow offers a rare opportunity to embrace year-round comfort & a deep connection to nature. Designed with 3 beds, 2 baths, a heated sunroom & a covered front deck that opens to peaceful lake views--perfect for slow mornings with coffee or evening gatherings with friends. Step outside to enjoy your private firepit area, RV parking & a detached heated garage equipped with a heater (2014), air compressor & dedicated workspace--ideal for weekend projects! Upgrades include new lighting (2025), freshly painted exterior steps/rails (2025), septic lid/pump/alarm (2024), HWT (2017) & A/C (2016). Municipal services, garbage pickup, invisible fence perimeter wiring for dogs, well-fed exterior taps, and school bus route on paved roads cleared year-round. Just 15 mins east of Sherwood Park, and Ardrossan! Embrace the community and enjoy the trails, playgrounds, wildlife & peaceful surroundings. Time to retreat to the lake! (id:6769)