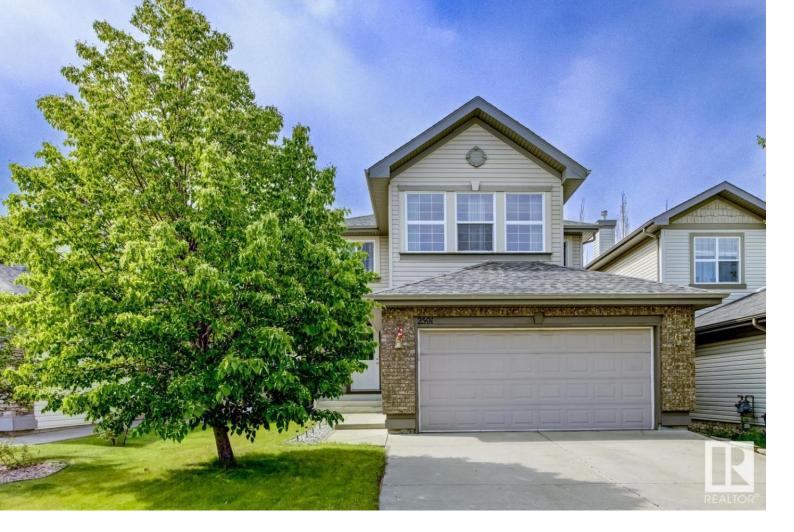

## Edmonton Alberta \$589,900

Welcome to this immaculate, 2-storey, open-concept main floor, and move-in ready home in a family-friendly community of Haddow/Ridge. This home is Jayman-built and has been occupied by its original owner so it is well-maintained. This home with over 2,700 sq ft of living space features 4 bedrooms plus a spacious bonus room, 3.5 bathrooms, and fully-finished basement. The primary bedroom features walk-in closet, customized organizers, 4pc ensuite, and tv bracket and other two bedrooms also feature customized organizers and one with LED lighting. The kitchen features center island, stainless steel appliances, walk-in pantry, and ample cabinets. The flooring is linoleum, laminate, and carpet. Other attractive features are: both formal and casual dining areas, fireplace, laundry room with tub, sump pump with two pumps, deck with benches, wooden storage shed, near to bus stops, schools, clinics/pharmacies, shopping areas, Recreational Center, Anthony Henday, Whitemud Drive, and parks/walking & cycling trails. (id:6769)