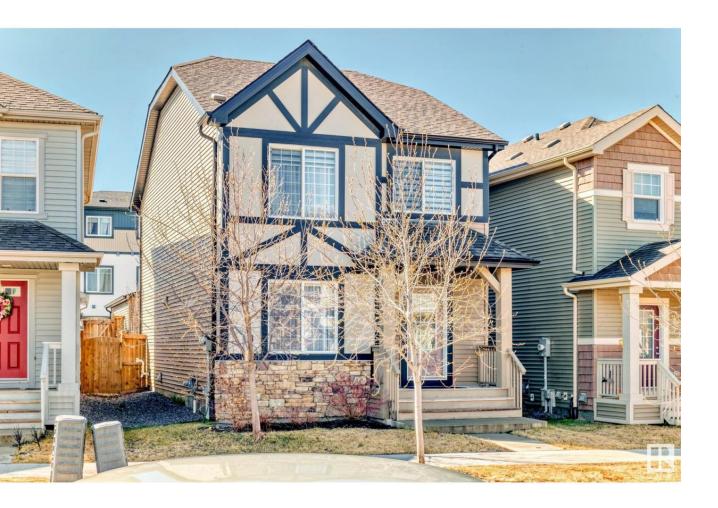

## Edmonton Alberta

\$484,900

Like new in the community of Chapelle in South Edmonton! Beautiful 1622 sqft 3 bedroom 3 bathroom w/ detached double garage. Features an open-concept main level highlighted by a spacious kitchen with a large granite island. Complemented by a living and dining room. 2 pce bath. Main floor laundry of mud room leading to a 15'x15' deck & fully fenced South facing back yard! Upstairs offers a total of 3 bedrooms including a spacious master bedroom. 4pc ensuite, spacious walk-in closet, 2 more bedrooms with generous floor spaces. Another Large 4pce bath. Basement is unfinished & awaits your final plans for an additional bedroom and living space that suits your needs. Enjoy your beautiful backyard and double garage. Minutes from walking trails Beautiful Ponds, Exclusive access to the residents association, nearby skating rink in the winter and splash park for the summer. K-9 public school, public transit, and all amenities, this home offers both convenience and comfort in an ideal location. Bring all offers!! (id:6769)