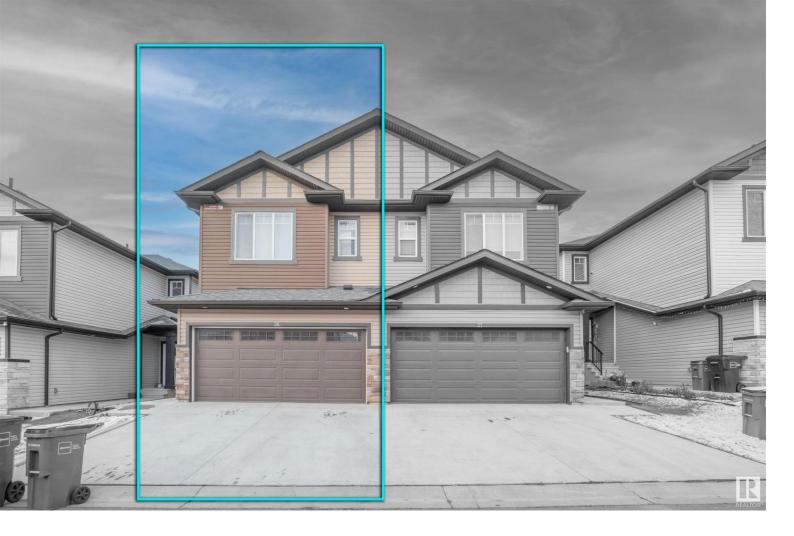

## 1703 16 Avenue 26 Edmonton AB

\$479,000

Welcome to The Palms at Laurel, where maintenance-free living meets comfort and convenience. These bareland condos offer the feel of single-family living without the upkeep. This fully upgraded 1,527.63 sq. ft. home features a separate basement entrance, double attached garage, and a grand open-to-above entrance leading to a spacious living and dining area. The chef-inspired kitchen includes an island, walk-in pantry, and granite/quartz countertops. The main floor also offers a half bath and mudroom. Upstairs, you'll find a bright loft, two bedrooms, and a luxurious master suite with a 3-piece ensuite and walk-in closet. Upstairs laundry adds convenience. As part of a close-knit community, enjoy snow removal in winter and year-round yard maintenance, letting you relax without the hassle. If you seek a low-maintenance lifestyle in a thoughtfully designed home, The Palms at Laurel is the perfect place to call home.