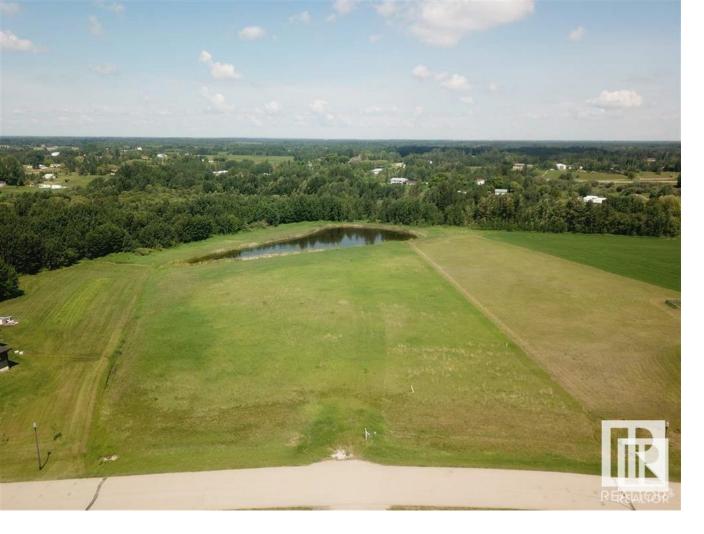

## 26 26510 TWP RD 511 Rural Parkland County AB

\$242,500

Welcome to this beautiful subdivision of High Gate . Build your dream home on this 2.6 acres upscale high living area. It has a view over a storm water pond and a large Environment Reserve parcel behind that. There is a nice site for your new home near the front of the property. High Gate Estates has many new homes already built and mostly young families. Gramina Community School (K to 9) is just a mile away with the school bus stop at the driveway. Beautifully located just minutes from all major towns/cities. 5 mins to Devon, 10 mins to spruce grove/Stony Plain, and 20 mins to West Edmonton Mall!