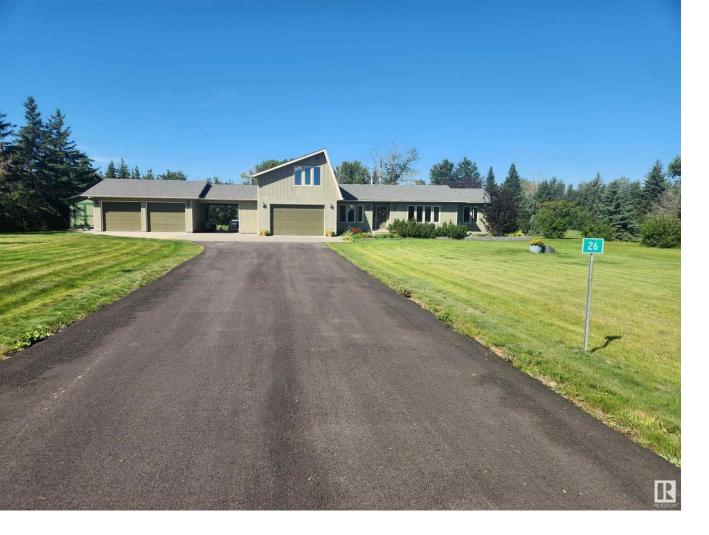

## Rural Westlock County Alberta

\$619,900

Beautiful custom built home with 4 bedrooms. Living areas are spacious and bright, kitchen has new granite counter tops plus a fresh reno on the entire basement. Gas fireplace on the main level and a wood burning fireplace in the basement. This property backs onto hole #2 of the Westlock Golf Course - great views and country living at its finest. There is an attached heated single garage, a carport and a double detached garage as well. Nicely landscaped, paved driveway to the house and a new roof. This lot is 1.32 acres and located in Westview Estates. (id:6769)