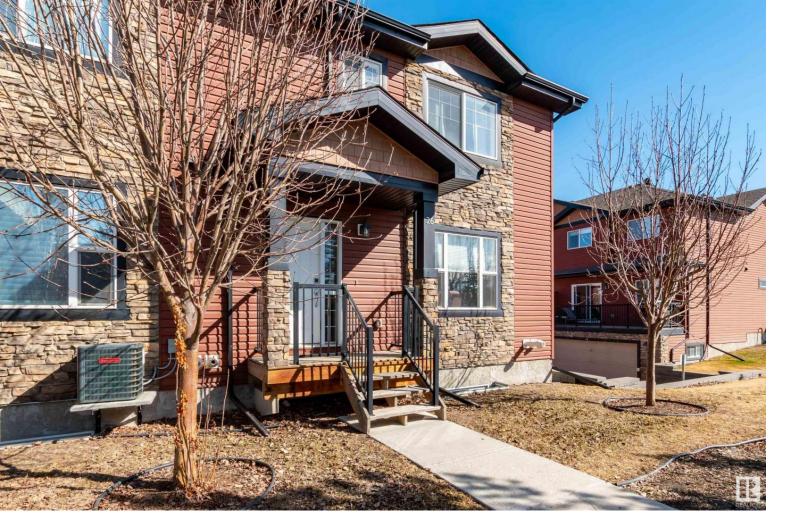

## 301 PALISADES Way 26 Sherwood Park AB \$339,900

IMMACULATE, END UNIT IN PRINCETON COURT. This gorgeous home is like new! On the main level are a large living room with dark maple hardwood floors, leading into a good sized dining area and cinnamon maple colored kitchen with pantry and eating bar. The condo has AC, drawers are soft close, counters are granite, backsplash is tiled and appliances are higher end stainless. A large deck with NG hookup, laundry area and a 2 piece bathrooom finish the main. The primary bedroom will accomodate your king sized bedroom set and includes a walk in closet and 3 piece ensuite. The 4 piece main bathroom and 2 additional bedrooms complete the upstairs. Downstairs are an additional family room and your OVERSIZED DOUBLE GARAGE. Close to all the amenities just move in and enjoy!