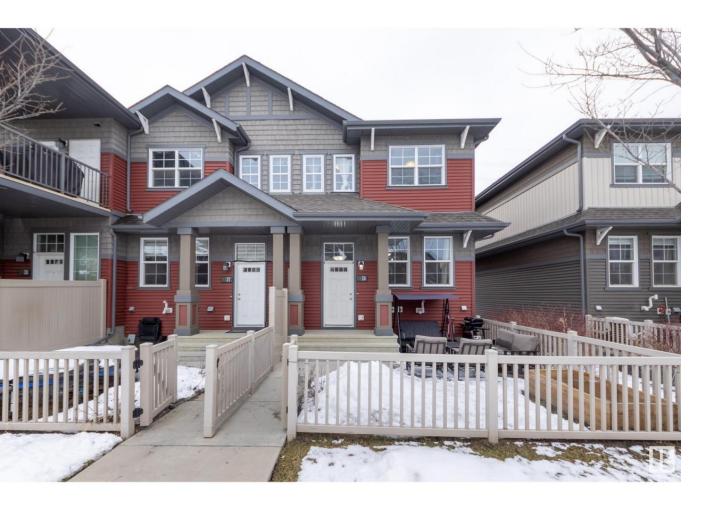

## Edmonton Alberta \$340,000

Welcome to this incredible END UNIT townhome located in the desirable Orchards at Ellerslie! The location is amazing - just steps to all of the amenities of the Orchards. There are tennis courts, basketball courts, a hockey rink, playground, splash park, walking paths & more! The unit itself is modern and boasts an open concept layout. The kitchen is stunning and features dark cabinets, a huge island with seating, and QUARTZ COUNTERTOPS! The comfortable living room and a 2-pc bathroom complete the main floor. Upstairs you have the primary suite equipped with a WALK-IN CLOSET, and an ensuite bath with tile flooring and a walk-in shower. Two more spacious bedrooms and a 4-pc bathroom top off the upper level. Downstairs you have your laundry area and a ton of extra storage space! You also have access to the DOUBLE ATTACHED GARAGE - no more scraping off your car in those winter months. Commuting is also a breeze with easy access to the QE2 and the Henday! Phenomenal value & a great price point - a must see! (id:6769)