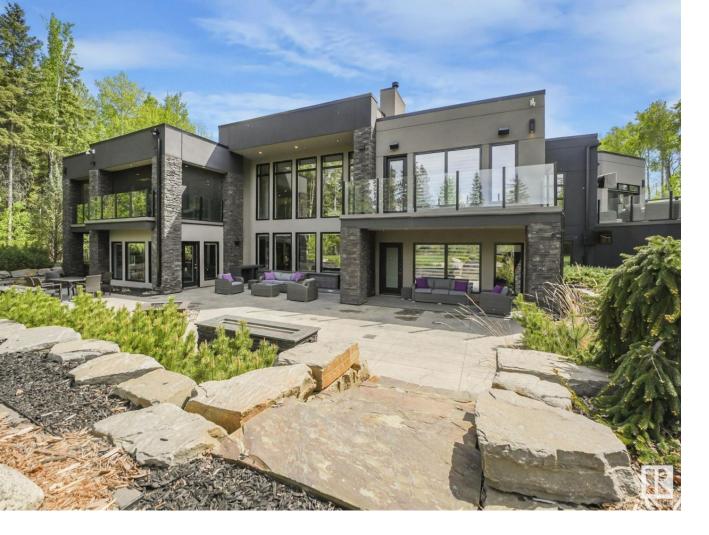

## Rural Parkland County Alberta

\$4,100,000

Experience unparalleled luxury and seclusion in this one-of-a-kind estate, nestled within minutes of Edmonton. Set on 3.9 private acres, this commercially built, walk-out bungalow is an architectural masterpiece. Offerin over 8,500 Sqft of exquisitely finished living space, crafted for those who value exceptional design, space, and privacy. At the heart of the home lies a state-of-the-art gourmet kitchen featuring premium Miele appliances, double ovens, steam oven, cappuccino maker, and a Sub-Zero fridge with beverage drawer. A sprawling butler's pantry with ice maker ensures seamless entertaining. The luxurious primary suite is a retreat unto itself, boasting a spa-like ensuite, an expansive custom walk-in closet, and a private, fully equipped professional gym. Automotive enthusiasts will be drawn to the 9 car garage spaces including an impressive showroom-style garage, designed to showcase a prized collection in style. The winding, professionally landscaped driveway spans over an acre and so much more! (id:6769)