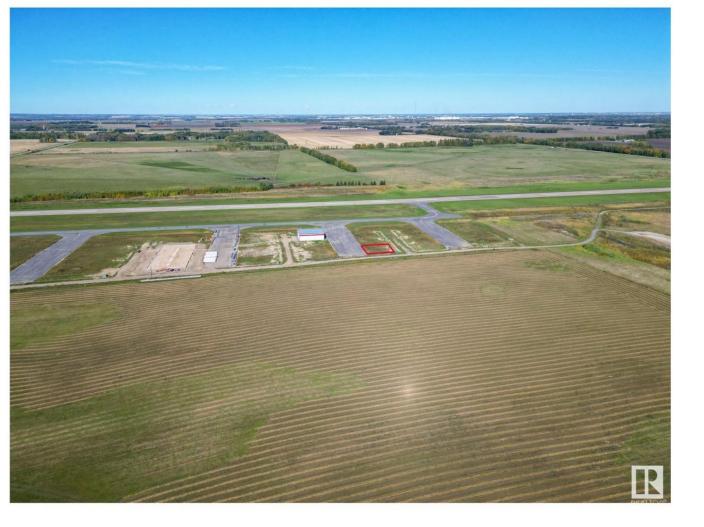

## Rural Parkland County Alberta \$153,500

Exceptional Development Opportunity at Edmonton Parkland Executive Airport! This 0.16-acre lot in the Edmonton Parkland Executive Airport offers direct access to the nearby runway, making it an ideal location for aviation-related businesses. With paved taxiways and full services to the lot, the property is ready for the construction of hangars or shops tailored to your needs. Zoned AGG, this versatile lot allows for a range of commercial or aviation development possibilities. Dont miss your chance to secure a prime spot in this growing executive airport community! (id:6769)