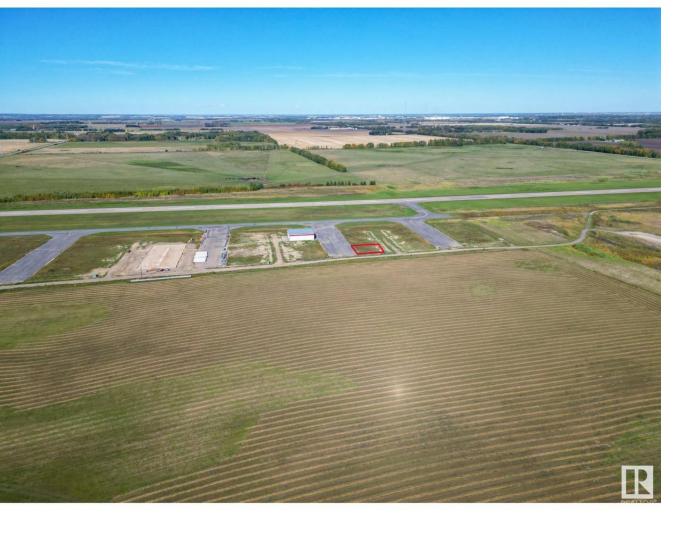

## 52111 Range Rd 270 26 Rural Parkland County AB

\$153,500

Exceptional Development Opportunity at Edmonton Parkland Executive Airport! This 0.16-acre lot in the Edmonton Parkland Executive Airport offers direct access to the nearby runway, making it an ideal location for aviation-related businesses. With paved taxiways and full services to the lot, the property is ready for the construction of hangars or shops tailored to your needs. Zoned AGG, this versatile lot allows for a range of commercial or aviation development possibilities. Don't miss your chance to secure a prime spot in this growing executive airport community!