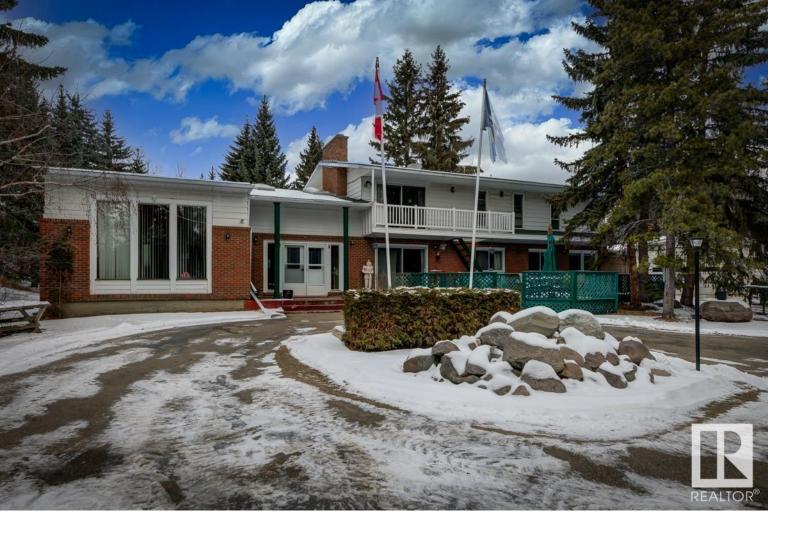

## 26 52246 RGE RD 232 Rural Strathcona County AB

\$888,000

Paradise best describes this 5500 sq ft 2 story located so close to Sherwood Park its jogging distance!!! Upon entering this home you will be greeted with a huge-bright foyer, extra large office (reno78), followed by the games room(reno78)! There is a main floor family room, large kitchen complete with dinette over looking the front of the property. There is a addition to the back (reno82) that was intended for a in home business...two bedrooms upstairs complete with separate entrance. This 6 bedroom home is perfect for a blended family or in-laws live in. Two furnaces, one mid-efficient in the basement, hi-efficient on the main floor. Well is 280 ft. deep, tennis court on property is overgrown and fenced. This lot is one of the highest and driest in Scott Haven, back of property is perimeter fenced! Plenty of parking for bar-b-que evenings...