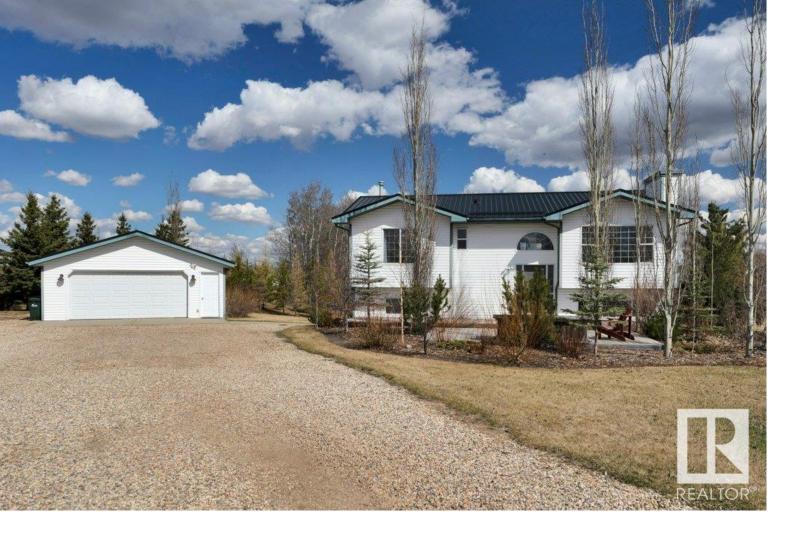

## Rural Strathcona County Alberta

\$779,000

Acreage living at its finest, this walk-out bi-level on 3+ acres offers over 1240 sq ft of living space. Having city water eliminates the need for time consuming water hauling. This bright home features 3 bedrooms upstairs, including the primary bedroom with a 3 piece ensuite The lower level has been extensively updated and has 9-foot ceilings, an additional bedroom, 3 piece bathroom and rec room. Updates include a newer roof, basement reno, in-floor heating and fencing. The property is beautifully landscaped with natural fresh water sources for a gardening area to grow your own produce and a pond for learning how to skate like the next big hockey star and enjoying wildlife. Experience the peace of acreage living with the security of being located within a subdivision. Located 10 minutes from Sherwood Park, it's close to the rapidly growing Ardrossan, spray parks, and a rec centre. Nearby schools provide great educational opportunities. A rare find offering tranquility and modern amenities. (id:6769)