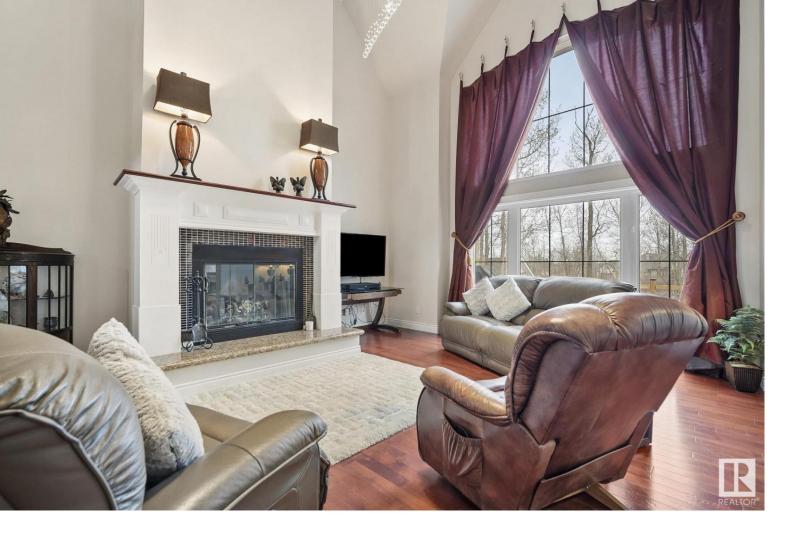

## 53305 RGE RD 273 26 Rural Parkland County AB

\$1 175 000

This custom-built 1.4 acre property offer luxury living combined with eco-friendly geothermal heating. 6 bedrooms and 3.5 bathrooms, this home provides ample space. Inside discover an inviting interior, featuring large kitchen and living areas perfect for entertaining or quiet family nights in. The main floor primary bedroom offers a peaceful retreat, complete with ensuite bathroom and walk in closet. Enjoy the beauty of the great outdoors without the mosquitos with a screened-in porch, with a large rear deck, ideal for savoring morning coffee or hosting summer barbecues. The triple attached garage ensures plenty of space for vehicles and storage needs. For furry family members, a fenced-in dog run provides a safe and secure area to roam and play. Transform the walk out basement into a home gym, recreation room, or additional living area to suit your needs. This property offers privacy and tranquility while still being conveniently located near amenities. This could all be yours!