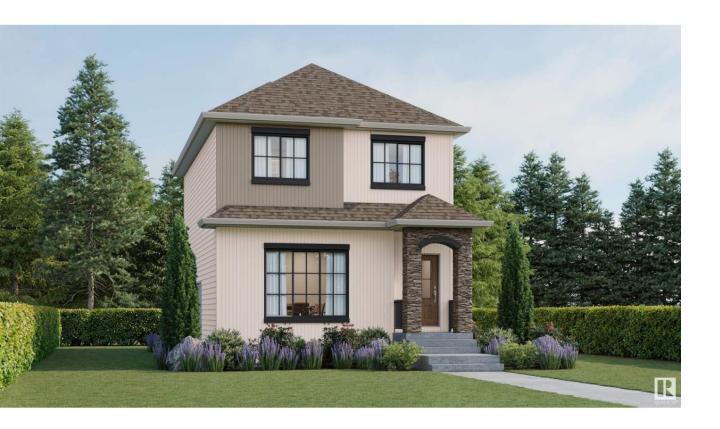

## St Albert Alberta

\$519.900

Welcome to this brand new 1830 SQFT Sheffield model by award winning builder in the upscale neighbourhood of Cherot, total of 4 beds, 3 full baths. The exceptional architectural & magnificent PARIS Playground makes this neighbourhood unique. This rare to find home design with main floor bedroom with full bathroom offers you all the bells & whistles. Upon entering, you will be welcomed by spacious foyer with huge great room, dining room with beautiful kitchen offering up to the ceiling soft closing cabinets. Great room offers linear fireplace w/ feature wall, The 2nd floor offers 3 large bedrooms, 2 baths, bonus room & laundry. Master bedroom is huge with beautiful en-suite. Other features - Black windows, Separate entrance, 9' main & 9' basement ceiling, feature wall in Master bedrm, MDF shelving, black plumbing, lighting fixtures, upgraded quartz in kitchen & bathrooms, builder appliances package included & New Home Warranty. Great location, close to Ray Gibbons Dr & all amenities!! (id:6769)