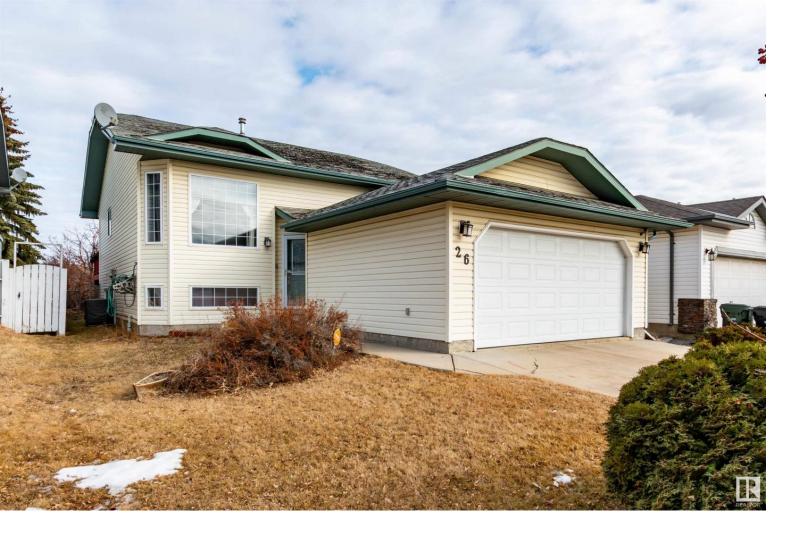

## 26 DAWSON Drive Sherwood Park AB

\$399,707

A little TLC can go a long way! Great value and location for this family home in Sherwood Park! Open and spacious layout offering a total living space of approximately 2300 square feet. 5 BEDROOMS and 3 bathrooms. Huge entry way and a large living room with vaulted ceilings. Generous eat-in kitchen with new fridge, new dishwasher new microwave included. The Primary Bedroom has its own 4 piece ensuite and his n her closets. Newer laminate flooring in kitchen, living room and in 2 bedrooms. The basement features a big family room, 2 additional bedrooms, bathroom, laundry and storage space. Lovely backyard with a deck and apple trees. Double attached garage. NEW FRUNACE & NEW AIR-CONDITIONING! Close to transit, schools, shopping, restaurants, and just a short commute to Highway 21 and the Anthony Henday. See it today! Visit REALTOR(R) website for more information.