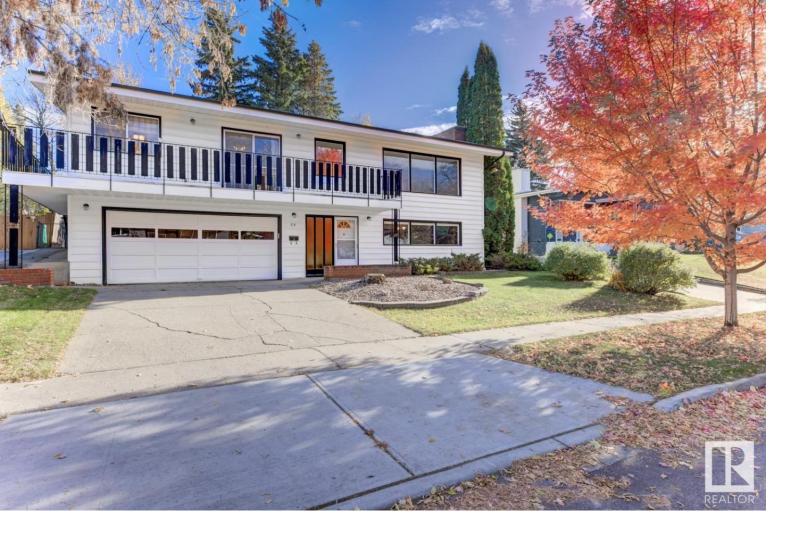

## 26 GLENHAVEN Crescent St. Albert AB

\$525.000

First time on the market! Welcome to 26 Glenhaven Crescent, nestled in the mature neighbourhood of Grandin. This front walk out bungalow offers unique charm with a wrap around upper balcony & an additional deck off of the primary bedroom overlooking a private, treed yard. The living areas are bathed in natural light from the oversized windows & 2 wood burning fireplaces are perfect for the chilly winter nights ahead. Generously sized rooms & main floor laundry. The 1970 floor plan stands out for its timeless design remaining exceptionally modern and functional today - the perfect foundation for a contemporary transformation. Don't miss a fantastic opportunity to revitalize this distinctive property into your forever home.