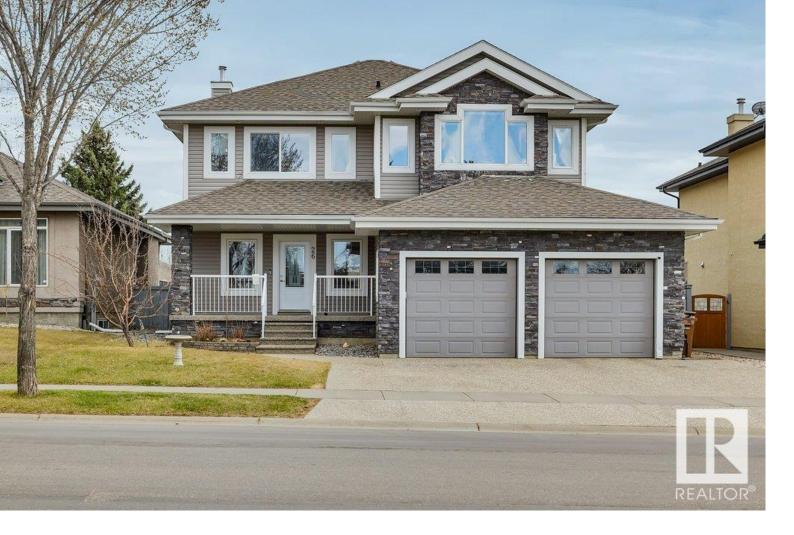

## 26 Lacombe Drive St. Albert AB

\$649.000

Welcome home to this immaculate 2600 sqft 2 storey in the desirable neighbourhood of Lacombe Park Estates. With over 3700 sqft of living space, this home is perfect for the growing family. Located across from the park and walking distance to Lacombe Park Lake. The large entry and formal dining room welcomes you into the spacious open concept main floor. New flooring throughout the house. Engineered hardwood in the cosy living room with gas fireplace and large windows. The spacious kitchen and dining area have ample counter and cabinet space. A 2pc bathroom finishes off the main level. 3 bedrooms upstairs and a large bonus room with gas fireplace and lots of natural light. The large primary suite consists of 2 walk-in closets and a 5pc ensuite. The laundry room finishes off the 2nd level. The basement has 2 additional bedrooms, a large family room, 4pc bathroom and storage room. The backyard has a large deck, dog run and hot tub. You don't want to miss this gem!