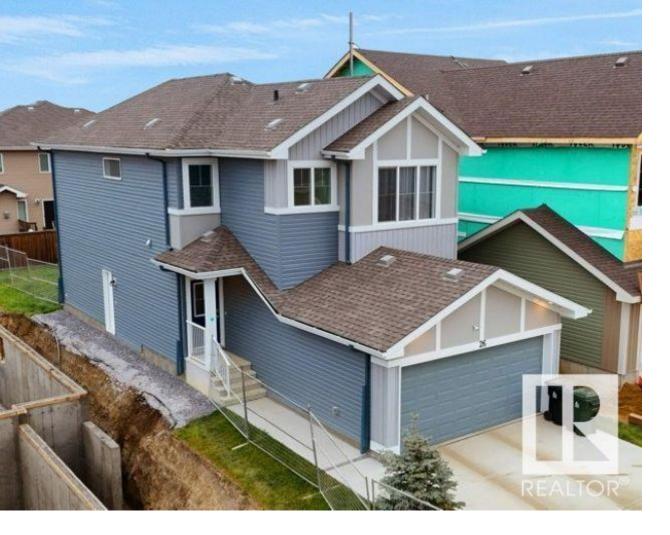

## Spruce Grove Alberta

\$575.000

Welcome to this stunning, move-in-ready 2-storey home located in Spruce Grove. It features a spacious OPEN-CONCEPT DESIGN. This home includes central A/C, a FULLY FINISHED BASEMENT with a SEPARATE ENTRANCE, a convenient MUDROOM, a walk-through PANTRY, stainless steel appliances, and ELEGANT QUARTZ COUNTERTOPS. The living room boasts an electric fireplace, perfect for cozy evenings, and luxury vinyl plank flooring adding style. Step out onto the DECK with a charming GAZEBO and enjoy a LANDSCAPED yard. Upstairs, the large primary bedroom offers a 5-piece ensuite and walk-in closet, with two additional bedrooms nearby, plus a spacious LAUNDRY ROOM and BONUS room. The BASEMENT provides a self-contained IN-LAW SUITE with a FOURTH bedroom, 4-piece bath, and A SECOND SET WASHER AND DRYER and mini KITCHEN with FRIDGE, DISHWASHER and microwave. This home is perfect for extended family or live-in nannies. Ideally located near shopping, the Tri-Leisure Centre, scenic walking paths, & playgrounds. (id:6769)