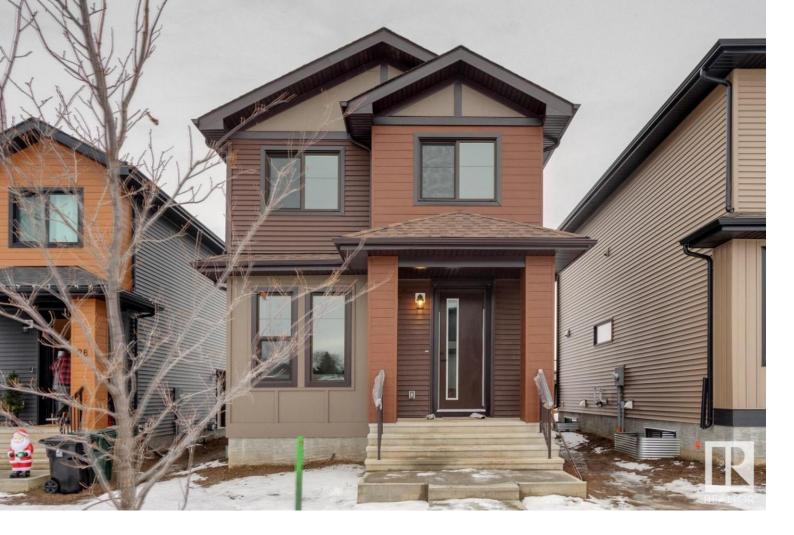

## Spruce Grove Alberta

\$434,900

Stunning modern traditional 1500 sq ft home built by Great Mountain Homes & located in the highly sought after community of Tonewood. This home has all the bells & whistles & features a very functional layout. Main floor features 9 ft ceilings along with a open concept & has luxury vinyl plank spanning the entire main floor. Living room features a 36 electric fireplace. Stunning Kitchen features plush white matte cabinetry contrasted by quartz tops, designer pendant lighting, subway tiled backsplash, & a full set of stainless steel appliances. Upper floor features an oversized master bedroom with a spacious walk in closet & 3 piece ensuite. Additional 4 piece bath, 2 generous sized bedrooms, & a oversized laundry room round out the upper floor. Separate entrance to the basement allows for a future basement suite. Other features include: 9 ft ceilings in the basement, Rear deck with aluminum railings & double parking pad. Located close to all the amenities including food, shopping, & transportation. (id:6769)