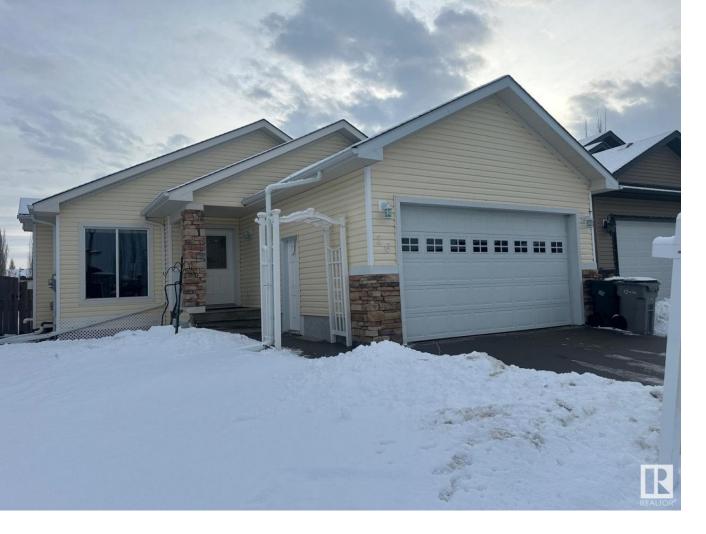

## Stony Plain Alberta \$507,900

BACK UP OFFER AVAILABLE, BUNGALOW HOME IN WILLOW PARK STONY PLAIN !! 26 Willowdale Place, located in a quiet cul de sac crescent. This 1,400 square foot 5 bedroom, 3 bathroom bright open concept home, has vaulted ceilings & hardwood floors. The welcoming living room with large windows & gas fireplace flows directly into the large island kitchen with pantry, eating bar & stainless steel appliances. The master bedroom in the rear of the home and has a 3pc ensuite bathroom with walk in closet. There are two more good sized bedrooms, 4 pc bathroom & laundry room that finish the main floor. The fully developed basement offers a huge recreation room, two more bedrooms, 4 pc bathroom & storage room. The Sunny south facing backyard has a large partially covered deck & sun awning for shade on the hot days. The oversized insulated & heated garage with large driveway allow good parking for large trucks. New shingles, siding & eavestrough in 2020, Basement Developed 2014 with development permits. Hot Water Tank 2025 (id:6769)