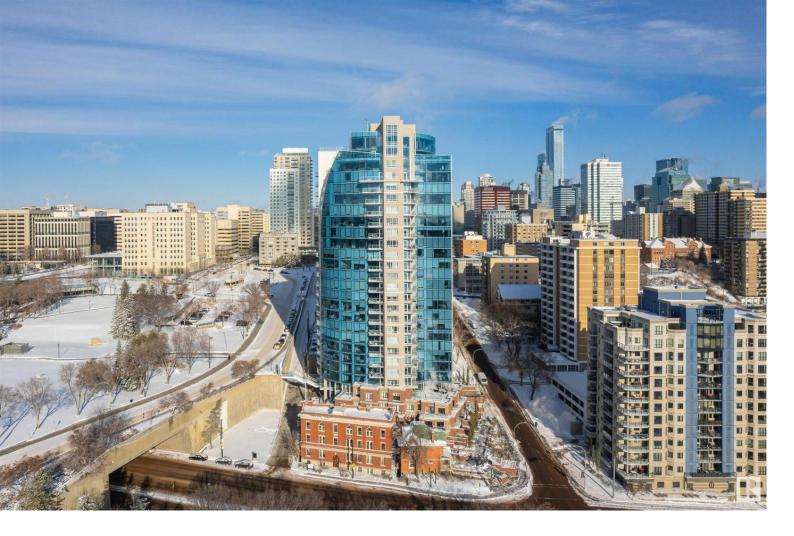

## 9720 106 Street 2602 Edmonton AB

\$989,900

Your best life begins with a home that inspires you. The Pavarotti Residence is the sub penthouse in the Symphony Tower and the only one of its kind. The suite offers 2bedrooms plus a large den over 1900sq ft. The living space features panoramic views of Edmonton's spectacular River Valley with curved wall floor to ceiling windows and balcony wrapping around the exterior. The primary bedroom offers ample closet space with custom shelving plus a luxurious 6pc ensuite washroom. Building amenities include a private lounge, Fitness Centre, and pedway with direct access to the government district and Legislature Building. Full furnishing option is also available. This suite must be seen to truly appreciate. Nothing Compares