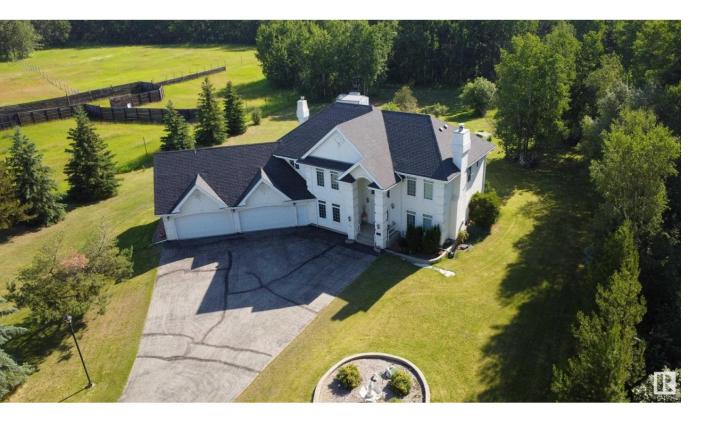

## Rural Parkland County Alberta

LOCATION LOCATION LOCATION!! 48.22 Acres just Minutes from Edmonton. A curved, treelined driveway leads to an elegant custom-built 2-storey home featuring 4 bedrooms, 4 bathrooms, and high-end finishes. The gourmet kitchen with granite countertops flows seamlessly to the formal dining room and grand living room. Relax on the low-maintenance deck or retreat to the serene primary suite. The estate includes an attached 5-car heated garage, a 25'x40' pole barn, and extensive fencing - over \$250,000 invested - ideal for an equestrian center or private venture. Subdivision potential offers future development opportunities making this a smart investment in a prime and growing location. For an unmatched lifestyle, unwind after a busy day with a round of golf just around the corner at the Edmonton Petroleum Golf & Country Club or the Blackhawk Golf Club. Whether seeking a prestigious private residence or future development, this meticulously crafted property is ready to exceed expectations. (id:6769)