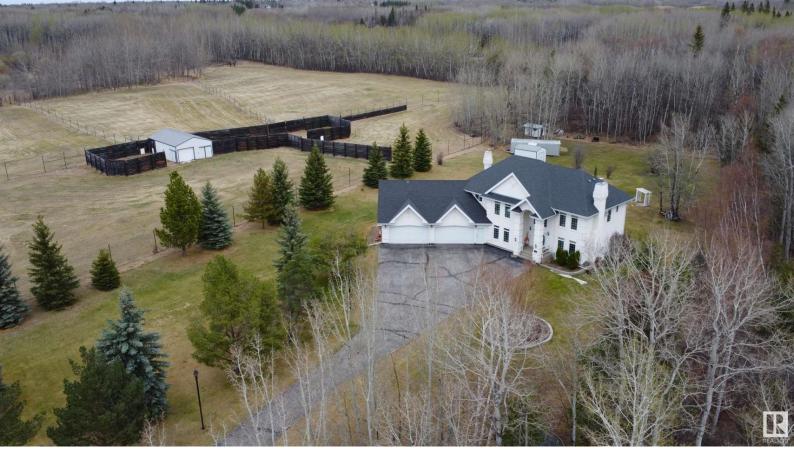

## 26020 TWP RD 511 A Rural Parkland County AB

\$3,490,000

Calling all developers & horse enthusiasts! Welcome to your dream property nestled on 48 private acres. This stunning 2-storey home boasts 4 beds, 3.5 baths, impressive foyer featuring 18' ceilings, granite kitchen counters & main floor office. Attached 5-car garage offers ample space for your lifestyle & projects. Enjoy outdoor gatherings in your own beautifully landscaped oasis complete with deck, gazebo, fire pit & peaceful country views. For your equine companions, corrals, 25x40' pole barn, & 12 acres of fenced pens await, ensuring plenty of room to roam. A perfect canvas for future subdivision, this property was previously approved for a 10 lot subdivision. Plans changed & approval lapsed but was corresponded by County that subdivision remains a possibility. Conveniently located minutes from Edmonton, Petroleum Club & Blackhawk Golf Courses! Don't miss out on this once in a lifetime opportunity, subdivide it into additional lots or leave it as one parcel for ultimate enjoyment, the choice is yours!