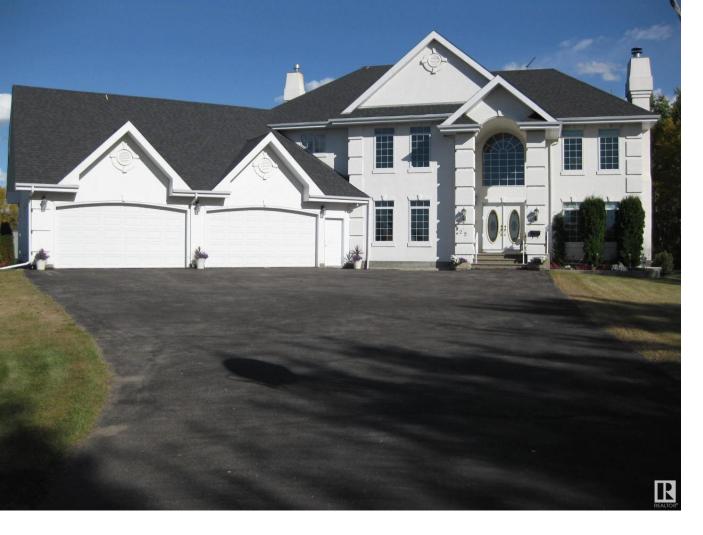

## 26020 TWP RD 511 A Rural Parkland County AB

\$3,395,000

DREAM PROPERTY NESTLED ON 48 PRIVATE ACRES ONLY 2-3 MINUTES SW OF EDMONTON. This property provides easy access to amenities while offering the tranquility of rural life. LUXURIOUS HOME features highend finishes, spacious living areas, and breathtaking views. With 4 bedrooms, 3.5 baths, a gourmet kitchen, elegant living spaces, and 5-car garage, this home is designed for comfort and style. EXPANSIVE LAND offers endless possibilities. Whether you dream of creating a private oasis, or establishing a hobby farm, this property has the space to make it happen. DEVELOPMENT POTENTIAL! With the option to subdivide, this property presents an excellent investment opportunity. Create additional lots for family members or capitalize on the growing demand for residential lots near Edmonton. The land features picturesque landscapes, mature trees, open fields, and potential for gardens/recreational spaces. Don't miss this unique chance to own a substantial piece of land with a stunning home, located near Edmonton.