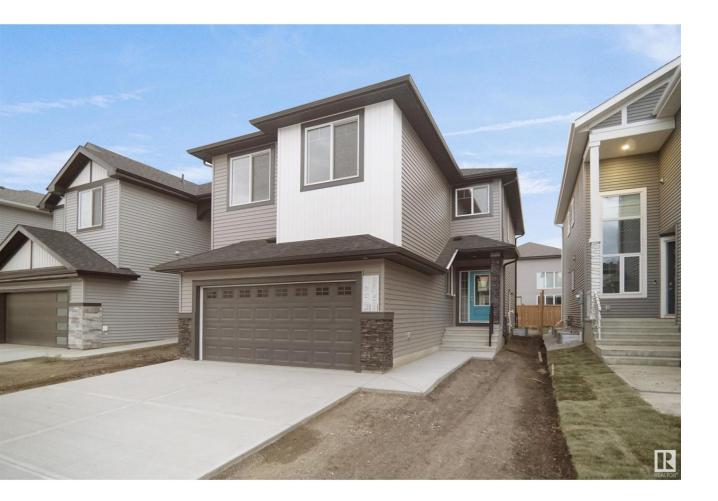

## Edmonton Alberta \$770,565

Welcome to the all new Newcastle built by the award-winning builder Pacesetter homes located in the heart of Laurel and just steps to the walking trails and and natural reserves. As you enter the home you are greeted by luxury vinyl plank flooring throughout the great room ( with open to above ceilings) , kitchen, and the breakfast nook. Your large kitchen features tile back splash, an island a flush eating bar, quartz counter tops and an undermount sink. Just off of the kitchen and tucked away by the front entry is a 2 piece powder room. Upstairs is the primary bedroom retreat with a large walk in closet and a 4-piece en-suite. The second level also include 2 additional bedrooms with a conveniently placed main 4-piece bathroom and a good sized bonus room. This home sits on a regular lot not a zero lot line. \*\*\* Photos used are from the exact same model recently built colors may vary , To be complete by Spring of 2025 \*\*\* (id:6769)