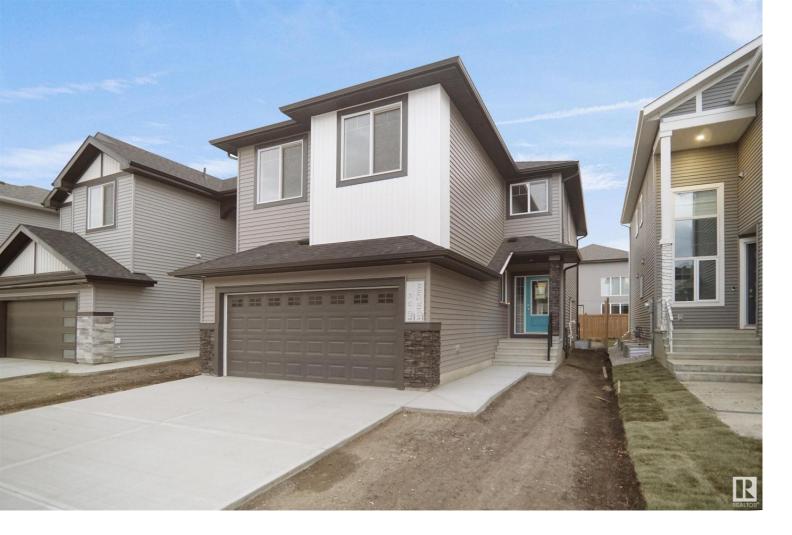

## 2603 15 Avenue Edmonton AB

\$770.565

Welcome to the all new "Newcastle" built by the award-winning builder Pacesetter homes located in the heart of Laurel and just steps to the walking trails and and natural reserves. As you enter the home you are greeted by luxury vinyl plank flooring throughout the great room ( with open to above ceilings), kitchen, and the breakfast nook. Your large kitchen features tile back splash, an island a flush eating bar, quartz counter tops and an undermount sink. Just off of the kitchen and tucked away by the front entry is a 2 piece powder room. Upstairs is the primary bedroom retreat with a large walk in closet and a 4-piece en-suite. The second level also include 2 additional bedrooms with a conveniently placed main 4-piece bathroom and a good sized bonus room. This home sits on a regular lot not a zero lot line. \*\*\* Photos used are from the exact same model recently built colors may vary, To be complete by Spring of 2025 \*\*\*