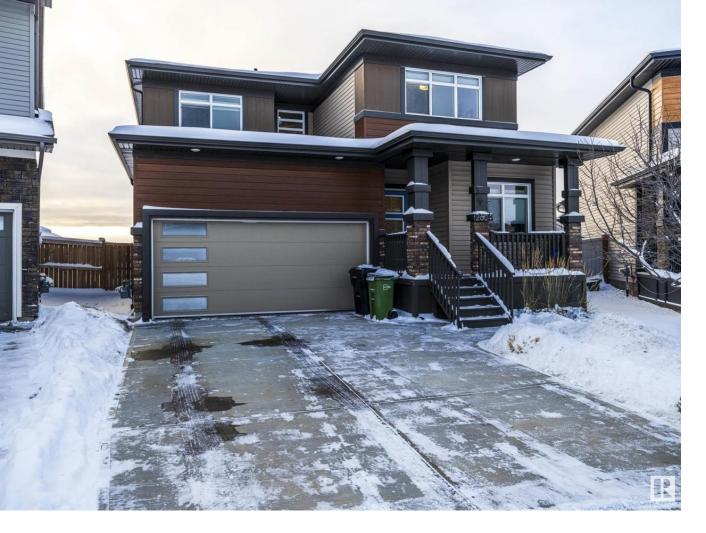

## Edmonton Alberta \$599,900

This modern residence is minutes from Big Island Provincial Park and close to major retailers and restaurants, perfect for families. Enjoy easy access to the Anthony Henday for easy travel. This spacious home features 4 bedrooms, 3.5 bathrooms, and 2 dedicated home offices. The open-concept layout includes a large kitchen with granite countertops, an oversized island with bar seating, and a walk-in pantry, flowing into the dining area and entertainment space. Step outside to a massive southwest-facing fully landscaped yard with shed complete with an upgraded composite deck, ideal for family gatherings. The second level boasts a luxurious primary suite with a 5-piece ensuite and a large walk-in closet, plus 2 additional bedrooms. The fully finished basement (\$50k) offers an entertainment area, full bathroom, an extra bedroom, and a versatile home office that can double as a gym. Enjoy the convenience of a double car front-attached garage. Dont miss out on the extreme value of this incredible opportunity! (id:6769)