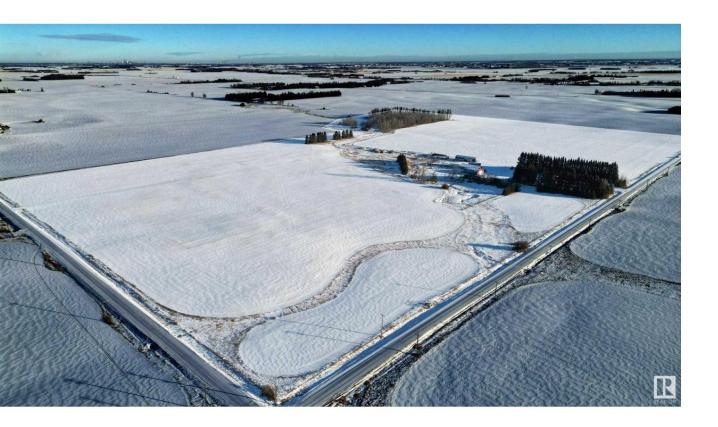

## Rural Leduc County Alberta

\$1,500,000

Rare & amazing opportunity to own a farm property of your dreams. Ideal location, only minutes west of city of Leduc and Edmonton International Airport. There is brand new home built in 2024 by LAUNCH HOMES, features over 2800 sqft developed living space! This bungalow features a total of 4 bedroom, 2 baths and fully finished basement. The chef's kitchen looks over the backyard and a massive pantry. The main floor boasts the primary bedrm that attaches to the main bath with dual sinks and 2 additional bedroom across the hall. Downstairs features a large rec room, another huge bedroom, full bath and laundry. Neutral home furnishings, quartz throughout. This 100.32 acres property features a large detached triple garage, two shops - shop 1 is about 2633.35 sqft and shop 2 is about 2747.13 sqft, a pole barn and calf sheds. Excellent property is just north of Hwy 39 on RR 261.Easy access through HWY 39 to QE II and or through HWY 60 to the west area of Edmonton. (id:6769)