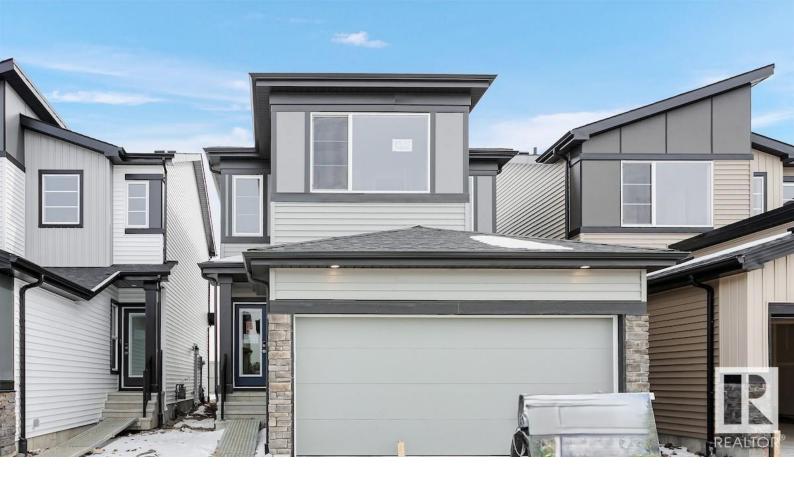

## Edmonton Alberta

\$619,900

The beautiful L-Shaped kitchen at the rear of the home is bright and features quartz counters and a nice sized island; 4-piece Samsung appliance package included. A walk-in-closet and mudroom with built-in bench, shelf & hooks complete the main floor. Spindle railing on the stairs and upper hall connect the main floor to upper level and large central bonus room. A side entrance is included for potential future development; Basement ceiling height upgraded to 9', for a more spacious feel; 3-piece Rough-In for future bathroom. Primary bedroom features a large walk-through closet that connects through to laundry room, and an ensuite with dual sinks and a walk-in shower. Quartz countertops in kitchen and bathrooms Luxury Vinyl Plank flooring throughout the main floor and all bathrooms. This Bedrock Home includes a modern smart home technology system. Photos are representative (id:6769)